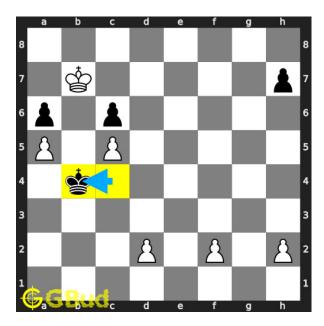

#### Move 1 Move by black

Figure 4: Kc4

opponent's king tries to remove the support to your pawns so that they can be captured later.

#### Move 2 Move by white

Figure 5: Kxb7

your king removed the support to the pawn at a6 which is blocking your pawn.