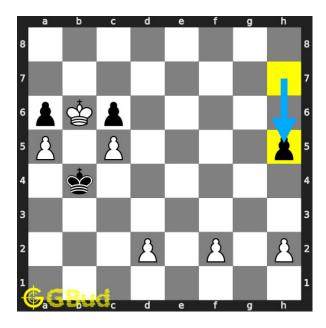

#### Move 5 Move by black

Figure 8: h5

since opponent's king can't capture the pawn and can't come to fifth rank, they advance their pawn.