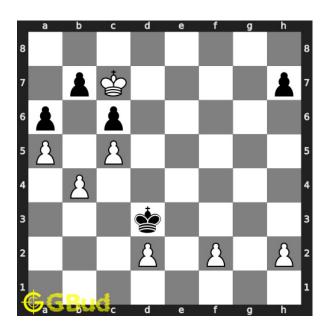

#### Move 6 Move by white

Figure 9: Kxa6

your king removes the pawn that blocked your pawn. this is how you can free the a file for your pawn.