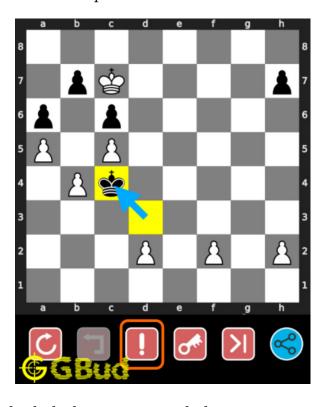

## How to get help for moves in the hard chess puzzle 0124

To get help or the possible next moves in the puzzle, , follow the steps given below

- 1. Go to the puzzle page
- 2. Click the help button (exclamation mark as shown below) to get help or suggestion on next possible move

Figure 15: Click the help button to get help on next move @ https://gbud. in/gmzlzf3

Figure 16: Solve more hard puzzles @ https://gbud.in/chshdpz

Figure 17: Solve other puzzles @ https://gbud.in/chsgppz