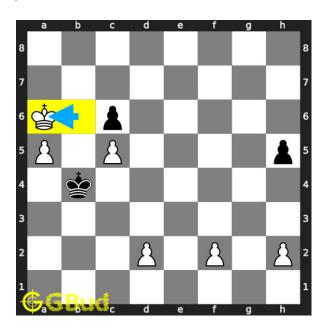

#### Move 6 Move by white

Figure 9: Kxa6

your king removes the pawn that blocked your pawn. this is how you can free the a file for your pawn.