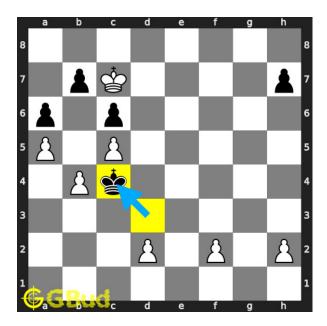

#### Move 1 Move by black

Figure 4: Kc4

opponent's king tries to remove the support to your pawns so that they can be captured later.