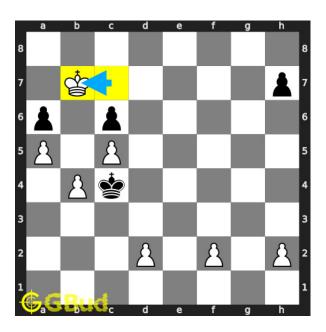

#### Move 2 Move by white

Figure 5: Kxb7

your king removed the support to the pawn at a6 which is blocking your pawn.