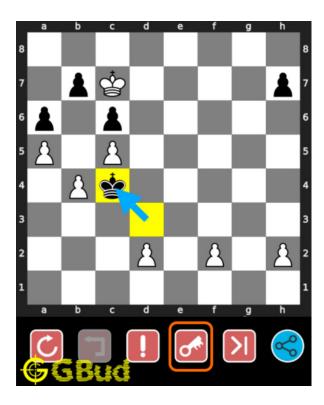

#### Hard chess puzzle 0124

Figure 1: Solve this hard chess puzzle 0124. Free the a file for your pawn @ https://gbud.in/gmzlzf3

Figure 2: Solve this hard chess puzzle online with solution @ https://gbud.in/gmzlzf3

#### Solution 1

**Initial board position** This is the initial board position of hard chess puzzle 0124.

Figure 3: Initial board position of hard chess puzzle 0124

#### How to view the solution to hard chess puzzle 0124

To view the solution to this puzzle, follow the steps given below

- 1. Go to the puzzle page
- 2. Click the solution button (Key as shown below) to view the solution