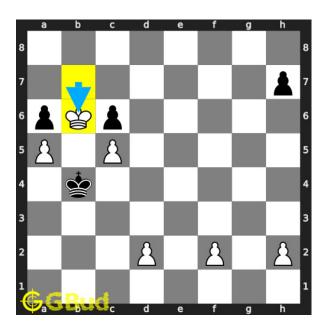

#### Move 3 Move by black

Figure 6: Kxb4

opponent's king captures your pawn.

#### Move 4 Move by white

Figure 7: Kb6

your king moves and provides the support to both the pawns.