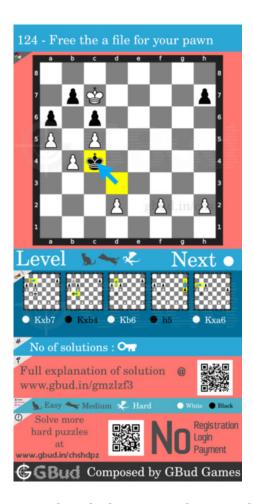

#### Hard chess puzzle 0124

Figure 1: Solve this hard chess puzzle 0124. Free the a file for your pawn @ https://gbud.in/gmzlzf3

Figure 2: Solve this hard chess puzzle online with solution @ https://gbud.in/gmzlzf3

#### Right moves for the solution to the hard chess puzzle 0124

Based on the objective of the puzzle, you have to make the right moves. Following are the right moves

1. Kxb7, Kb6, Kxa6